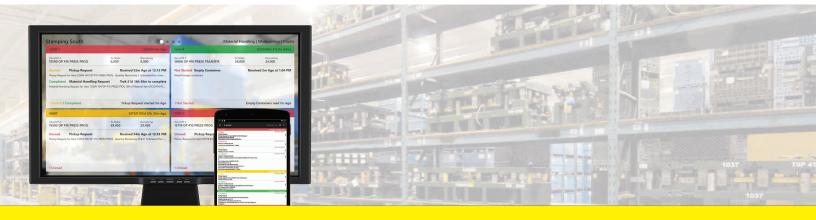

Stampers interested in improving visibility, efficiency and communication on the shop floor between operators and material handlers use real-time shop floor messaging.

Operators can communicate with material handlers directly indicating a need for raw materials, work in process, or a container drop-off or pick-up. Minimize production delays by making sure material is available when it is needed. Material handlers are notified immediately when a request is sent and live dashboards alert users when requests are waiting. Operators are notified when messages are received and requests are in progress.

Easily identify bottlenecks on the shop floor. Shop Floor Messaging is available on all ShopEdge products, including our Android application. The dashboard is browser based, so it can be deployed almost anywhere.

- Real-time, two-way communication between machine operators and material handlers.
- Minimize production downtime as required material drop-off and pick-ups are communicated immediately.
- Identify production bottlenecks caused by poor operator communication, inefficient material handling or other shop floor issues that cause unnessary delays.
- Actionable metrics available including how long it takes to receive, start and complete a message request.
- Available on all ShopEdge products including Android.